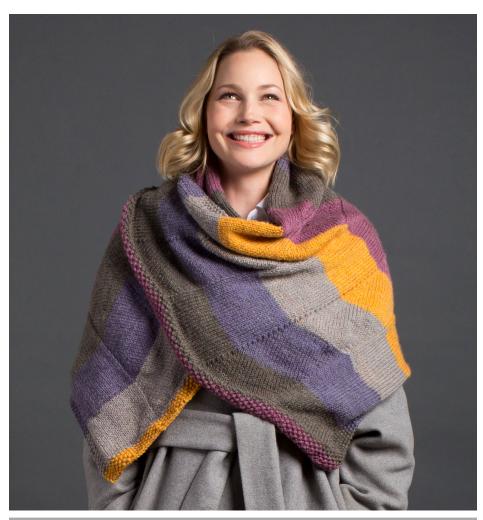

# **Yarnspirations**™ spark your inspiration!

**CARON**®

**ZIGZAG KNIT SHAWL** | KNIT

#### **MEASUREMENTS**

Approx. 25" x 55" [63.5 cm x 139.5 cm

Proceed in Zigzag Pat as follows: 1st row: (RS). (K1. P1) 3 times. (K20. M1. K18. ssk) twice. K20. (K1. P1) 3 times.

## CARON® ZIGZAG KNIT SHAWL | KNIT

**2nd row:** (P1. K1) 3 times. Purl to last 6 sts. (P1. K1) 3 times. Rep last 2 rows for Zigzag Pat until work from beg measures approx 53" [134.5 cm], ending on a WS row.